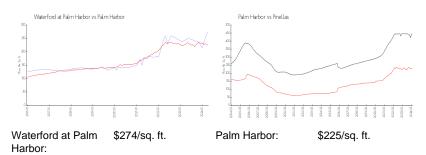

#### **Unit Information**

 MLS Number:
 U8234445

 Status:
 ACTIVE

 Size:
 1,029 Sq ft.

Bedrooms:2Full Bathrooms:1Half Bathrooms:0

Parking Spaces: View:

List Price: \$282,000 List PPSF: \$274

## **Market Information**

Pinellas:

\$419/sq. ft.

## Avg. Time to Close Over Last 12 Months

\$225/sq. ft.

Waterford at Palm Harbor 33 days
Palm Harbor 32 days
Pinellas 62 days