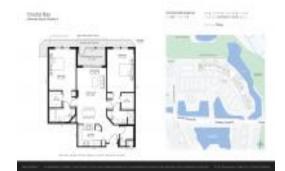

# **Unit A101 - Crystal Bay**

A101 - 2332 Feather Sound Dr, Clearwater, FL, Pinellas 33762

#### **Unit Information**

 MLS Number:
 U8234535

 Status:
 PENDING

 Size:
 1,085 Sq ft.

Bedrooms: 2 Full Bathrooms: 2 Half Bathrooms: 0

Parking Spaces:
View:
Golf Course
Rental Price:
List PPSF:
Sassigned, Guest
Golf Course
\$2,150