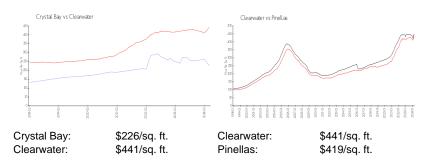

## **Inventory for Sale**

| Crystal Bay | 7% |
|-------------|----|
| Clearwater  | 4% |
| Pinellas    | 3% |

## Avg. Time to Close Over Last 12 Months

Crystal Bay 73 days Clearwater 62 days Pinellas 62 days