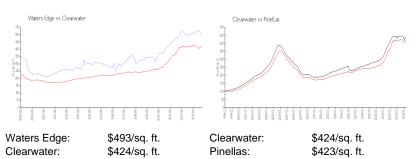

#### **Market Information**

 View:
 Water

 List Price:
 \$870,000

 List PPSF:
 \$493