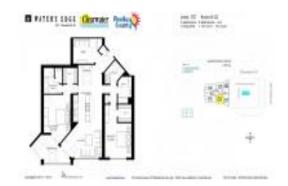

# Unit 1102 - Waters Edge

1102 - 331 Cleveland St, Clearwater, FL, Pinellas 33755

#### **Unit Information**

 MLS Number:
 U8234541

 Status:
 ACTIVE

 Size:
 1,765 Sq ft.

Bedrooms: 2 Full Bathrooms: 2 Half Bathrooms: 0

Parking Spaces: Assigned, Garage Door Opener, Guest,

Reserved, Underground

 View:
 Water

 List Price:
 \$870,000

 List PPSF:
 \$493