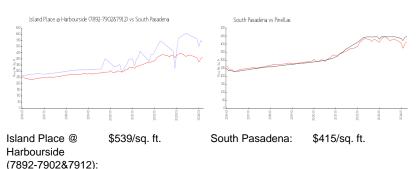

#### **Market Information**

Pinellas:

\$419/sq. ft.

## **Inventory for Sale**

South Pasadena:

 Island Place @ Harbourside
 1%

 (7892-7902&7912)
 5

 South Pasadena
 2%

 Pinellas
 3%

## Avg. Time to Close Over Last 12 Months

\$415/sq. ft.

Island Place @ Harbourside 73 days (7892-7902&7912)
South Pasadena 57 days Pinellas 62 days