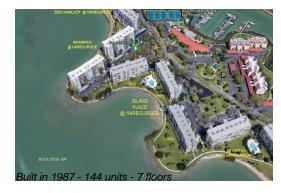

# **Building Information**

Number of units: 144
Number of active listings for rent: 0
Number of active listings for sale: 1
Building inventory for sale: 0%
Number of sales over the last 12 months: 3
Number of sales over the last 6 months: 1
Number of sales over the last 3 months: 1