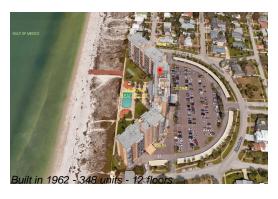

#### **Building Information**

Number of units: 348
Number of active listings for rent: 0
Number of active listings for sale: 20
Building inventory for sale: 5%
Number of sales over the last 12 months: 18
Number of sales over the last 6 months: 5
Number of sales over the last 3 months: 3

## **Building Association Information**

Regatta Beach Club Address: 880 Mandalay Ave,

Clearwater Beach, FL 33767 Phone: +1 727-446-3700