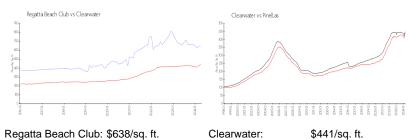

# Unit N-902 - Regatta Beach Club

N-902 - 880 Mandalay Ave, Clearwater, FL, Pinellas .33767

#### **Unit Information**

 MLS Number:
 U8234630

 Status:
 PENDING

 Size:
 775 Sq ft.

 Bedrooms:
 1

Full Bathrooms: 1
Half Bathrooms: 0

Parking Spaces:

View:

Rental Price: \$2,550 List PPSF: \$3

#### **Building Information**

Number of units: 348
Number of active listings for rent: 0
Number of active listings for sale: 20
Building inventory for sale: 5%
Number of sales over the last 12 months: 18
Number of sales over the last 6 months: 5
Number of sales over the last 3 months: 3

## **Building Association Information**

Regatta Beach Club Address: 880 Mandalay Ave,

Clearwater Beach, FL 33767 Phone: +1 727-446-3700

## **Market Information**



Clearwater: \$441/sq. ft. Pinellas: \$419/sq. ft.

#### **Inventory for Sale**

Regatta Beach Club 6% Clearwater 4% Pinellas 3%

## Avg. Time to Close Over Last 12 Months

Regatta Beach Club 67 days Clearwater 62 days Pinellas 62 days