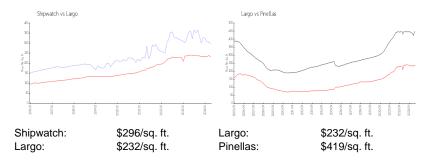

: Number of sales over the last 6 months: 13 Number of sales over the last 3 months:





## **Building Association Information**

Shipwatch Homeowners Association 11900 Shipwatch Dr Largo, FL 33774 (727) 595-9300

https://www.shipwatchyachtandtennisclub.com/

## **Recent Sales**

| Unit # | Size        | Closing Date | Sale Price | PPSF  |
|--------|-------------|--------------|------------|-------|
| 807    | 1,225 sq ft | May 2024     | \$460,000  | \$376 |
| 1610   | 1,235 sq ft | May 2024     | \$345,000  | \$279 |
| 742    | 1,225 sq ft | May 2024     | \$395,000  | \$322 |
| 643    | 1,225 sq ft | Apr 2024     | \$389,000  | \$318 |
| 1379   | 1,235 sq ft | Apr 2024     | \$299,999  | \$243 |
| 1391   | 1.235 sq ft | Apr 2024     | \$420,000  | \$340 |

#### **Market Information**



## **Inventory for Sale**

| Shipwatch | 3% |
|-----------|----|
| Largo     | 2% |
| Pinellas  | 3% |

#### Avg. Time to Close Over Last 12 Months

Shipwatch 86 days Largo 49 days Pinellas 62 days