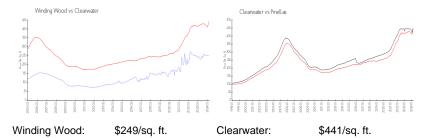

### **Market Information**

Pinellas:

\$419/sq. ft.

# Avg. Time to Close Over Last 12 Months

\$441/sq. ft.

Winding Wood 30 days Clearwater 62 days Pinellas 62 days