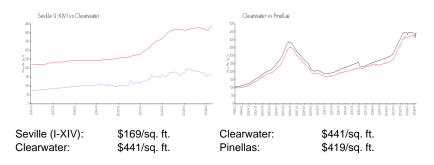

 List PPSF:
 \$191

## **Inventory for Sale**

| Seville (I-XIV) | 6% |
|-----------------|----|
| Clearwater      | 4% |
| Pinellas        | 3% |