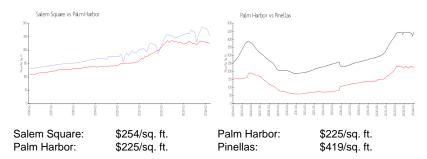

#### **Market Information**

## **Inventory for Sale**

| Salem Square | 0% |
|--------------|----|
| Palm Harbor  | 2% |
| Pinellas     | 3% |

### Avg. Time to Close Over Last 12 Months

| Salem Square | 22 days |
|--------------|---------|
| Palm Harbor  | 32 days |
| Pinellas     | 62 days |