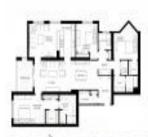

# Unit 1504 - Waters Edge

1504 - 331 Cleveland St, Clearwater, FL, Pinellas 33755

# **Unit Information**

| MLS Number:     | U8235120          |
|-----------------|-------------------|
| Status:         | ACTIVE            |
| Size:           | 2,425 Sq ft.      |
| Bedrooms:       | 3                 |
| Full Bathrooms: | 2                 |
| Half Bathrooms: | 1                 |
| Parking Spaces: | Assigned, Covered |
| View:           | Water             |
| Rental Price:   | \$7,499           |
| List PPSF:      | \$3               |
|                 |                   |