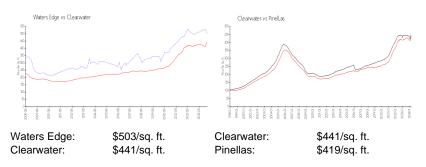

|
| Parking Spaces: | Assigned, Covered |
| View:           | Water             |
| Rental Price:   | \$7,499           |
| List PPSF:      | \$3               |
|                 |                   |

## **Building Information**

| Number of units:                         | 153 |
|------------------------------------------|-----|
| Number of active listings for rent:      |     |
| Number of active listings for sale:      |     |
| Building inventory for sale:             |     |
| Number of sales over the last 12 months: | 2   |
| Number of sales over the last 6 months:  |     |
| Number of sales over the last 3 months:  | 0   |

# **Building Association Information**

Water's Edge Condo Association 331 Cleveland St, Clearwater, FL 33755 (727) 447-8380

#### **Market Information**



# **Inventory for Sale**

| Waters Edge | 5% |
|-------------|----|
| Clearwater  | 4% |
| Pinellas    | 3% |

### Avg. Time to Close Over Last 12 Months

| Waters Edge | 85 days |
|-------------|---------|
| Clearwater  | 62 days |
| Pinellas    | 62 days |

#### B WITCHE LEGE Charmater Predate

#### to be Annual .