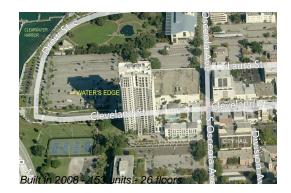

# Unit 1504 - Waters Edge

1504 - 331 Cleveland St, Clearwater, FL, Pinellas 33755

## **Building Information**

| Number of units:                         | 153 |
|------------------------------------------|-----|
| Number of active listings for rent:      |     |
| Number of active listings for sale:      |     |
| Building inventory for sale:             |     |
| Number of sales over the last 12 months: | 2   |
| Number of sales over the last 6 months:  |     |
| Number of sales over the last 3 months:  | 0   |

# **Building Association Information**

Water's Edge Condo Association 331 Cleveland St, Clearwater, FL 33755 (727) 447-8380