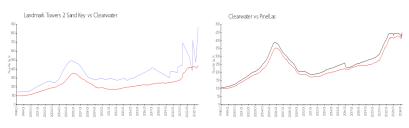

# **Market Information**

Clearwater:

\$441/sq. ft.

Landmark Towers 2 \$872/sq. ft.

Sand Key:

#### Pinellas: Clearwater: \$441/sq. ft. \$419/sq. ft.

# **Inventory for Sale**

Landmark Towers 2 Sand Key 1% Clearwater 4% Pinellas 3%

### Avg. Time to Close Over Last 12 Months

Landmark Towers 2 Sand Key 9 days Clearwater 62 days **Pinellas** 62 days