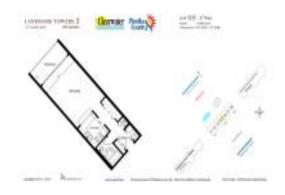

# Unit 505 - Landmark Towers 2 Sand Key

505 - 1250 Gulf Blvd, Clearwater, FL, Pinellas 33767

#### **Unit Information**

MLS Number: U8235169 Status: ACTIVE Size: 640 Sq ft. Bedrooms: 0 Full Bathrooms: 1 0 Half Bathrooms:

Parking Spaces:

View:

Rental Price: \$2,600 List PPSF: