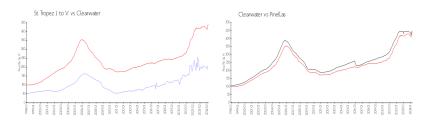

### **Market Information**

 St Tropez I to V:
 \$208/sq. ft.
 Clearwater:
 \$441/sq. ft.

 Clearwater:
 \$441/sq. ft.
 Pinellas:
 \$419/sq. ft.