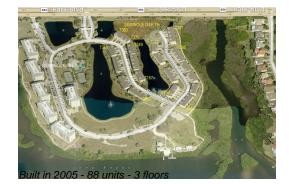

#### **Building Information**

| Number of units:                         | 88 |
|------------------------------------------|----|
| Number of active listings for rent:      | 0  |
| Number of active listings for sale:      | 1  |
| Building inventory for sale:             | 1% |
| Number of sales over the last 12 months: | 1  |
| Number of sales over the last 6 months:  | 0  |
| Number of sales over the last 3 months:  | 0  |