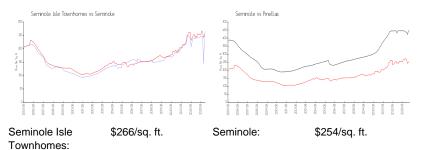

## **Market Information**

| Seminole: | \$254/sq. ft. | Pinellas: | \$419/sq. ft. |
|-----------|---------------|-----------|---------------|
|           |               |           |               |