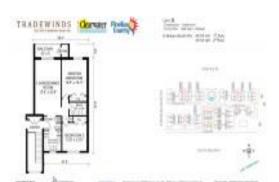

# Unit 357 S McMullen Booth Rd # 120 -Tradewinds

357 S McMullen Booth Rd # 120 - 205-393 S McMullen Booth Rd, Clearwater, FL, Pinellas 33759

#### **Unit Information**

| MLS Number:                        | U8235473   |
|------------------------------------|------------|
| Status:                            | ACTIVE     |
| Size:                              | 968 Sq ft. |
| Bedrooms:                          | 2          |
| Full Bathrooms:                    | 1          |
| Half Bathrooms:<br>Parking Spaces: | 0          |
| View:                              |            |
| List Price:                        | \$215,000  |
| List PPSF:                         | \$222      |