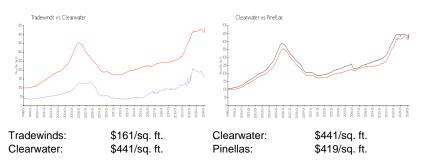

# **Inventory for Sale**

| Tradewinds | 6% |
|------------|----|
| Clearwater | 4% |
| Pinellas   | 3% |