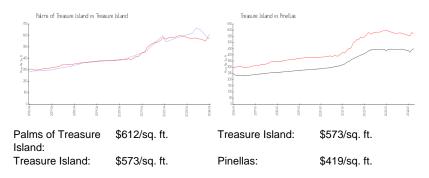

### Inventory for Sale

| Palms of Treasure Island | 11% |
|--------------------------|-----|
| Treasure Island          | 4%  |
| Pinellas                 | 3%  |

## Avg. Time to Close Over Last 12 Months

| Palms of Treasure Island | 64 days |
|--------------------------|---------|
| Treasure Island          | 74 days |
| Pinellas                 | 62 days |