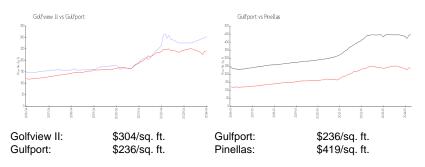

#### **Inventory for Sale**

| Golfview II | 4% |
|-------------|----|
| Gulfport    | 4% |
| Pinellas    | 3% |