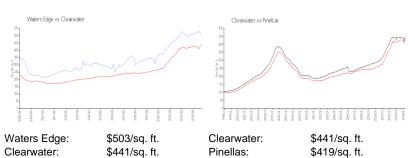

throoms: 2 Half Bathrooms: 0

Parking Spaces: Assigned, Underground

 View:
 Water

 List Price:
 \$1,150,000

 List PPSF:
 \$686

# **Building Information**

Number of units: 153
Number of active listings for rent: 0
Number of active listings for sale: 7
Building inventory for sale: 4%
Number of sales over the last 12 months: 2
Number of sales over the last 6 months: 1
Number of sales over the last 3 months: 0



Water's Edge Condo Association 331 Cleveland St, Clearwater, FL 33755 (727) 447-8380

### **Recent Sales**

| Unit # | Size        | Closing Date | Sale Price | PPSF  |
|--------|-------------|--------------|------------|-------|
| 1706   | 1,676 sq ft | Feb 2024     | \$900,000  | \$537 |
| 302    | 1,765 sq ft | Sep 2023     | \$725,000  | \$411 |

#### **Market Information**



# **Inventory for Sale**

Waters Edge 5% Clearwater 4% Pinellas 3%

#### Avg. Time to Close Over Last 12 Months

Waters Edge 85 days
Clearwater 62 days
Pinellas 62 days