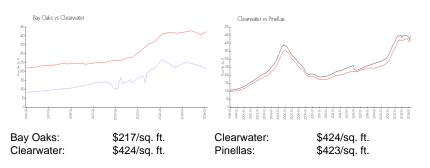

## **Market Information**

### **Inventory for Sale**

| Bay Oaks   | 2% |
|------------|----|
| Clearwater | 3% |
| Pinellas   | 3% |

### Avg. Time to Close Over Last 12 Months

| Bay Oaks   | 24 days |
|------------|---------|
| Clearwater | 65 days |
| Pinellas   | 63 days |