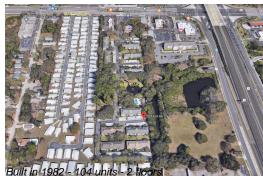

# Unit 814 - Bay Oaks

814 - 5265 E Bay Dr, Clearwater, FL, Pinellas 33754

## **Building Information**

| 104 |
|-----|
| 0   |
| 2   |
| 1%  |
| 5   |
| 3   |
| 2   |
|     |