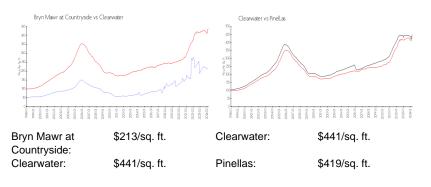

#### **Inventory for Sale**

| Bryn Mawr at Countryside | 3% |
|--------------------------|----|
| Clearwater               | 4% |
| Pinellas                 | 3% |

#### Avg. Time to Close Over Last 12 Months

| Bryn Mawr at Countryside | 68 days |
|--------------------------|---------|
| Clearwater               | 62 days |

Pinellas

62 days