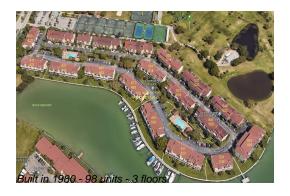

# **Building Information**

Number of units:98Number of active listings for rent:0Number of active listings for sale:5Building inventory for sale:5%Number of sales over the last 12 months:8Number of sales over the last 6 months:3Number of sales over the last 3 months:2