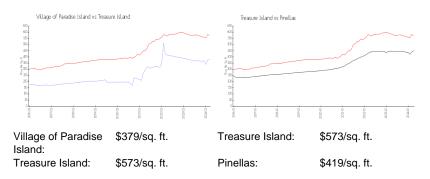

## **Inventory for Sale**

Village of Paradise Island 5% Treasure Island 4% Pinellas 3%

## Avg. Time to Close Over Last 12 Months

Village of Paradise Island 127 days
Treasure Island 74 days
Pinellas 62 days