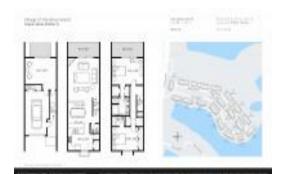

#### **Unit Information**

 MLS Number:
 U8236107

 Status:
 PENDING

 Size:
 1,750 Sq ft.

Bedrooms:2Full Bathrooms:2Half Bathrooms:1

Parking Spaces: Driveway, Garage Door Opener, Guest

View: Park/Greenbelt, Pool, Water