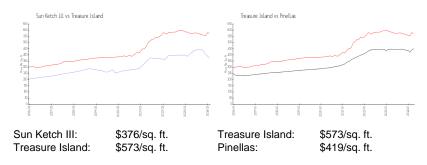

## **Market Information**

#### **Inventory for Sale**

| Sun Ketch III   | 3% |
|-----------------|----|
| Treasure Island | 4% |
| Pinellas        | 3% |

## Avg. Time to Close Over Last 12 Months

| Sun Ketch III   | 50 days |
|-----------------|---------|
| Treasure Island | 74 days |

Pinellas

62 days