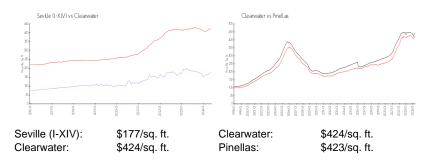

### **Inventory for Sale**

| Seville (I-XIV) | 5% |
|-----------------|----|
| Clearwater      | 3% |
| Pinellas        | 3% |