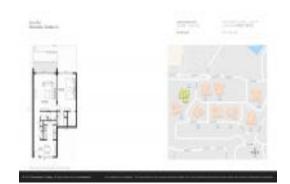

# Unit 2623 Seville Blvd # 302 - Seville (I-XIV)

2623 Seville Blvd # 302 - 2623-2699 Seville Blvd, Clearwater, FL, Pinellas 33764

#### **Unit Information**

 MLS Number:
 U8236157

 Status:
 ACTIVE

 Size:
 1,048 Sq ft.

Bedrooms: 1
Full Bathrooms: 1
Half Bathrooms: 1

Parking Spaces: Assigned, Covered, Guest

 View:

 List Price:
 \$189,900

 List PPSF:
 \$181