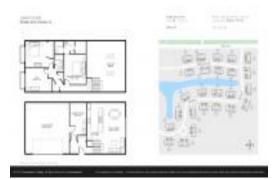

## Unit 6204 92nd PI N # 3706 - Lake Forest

6204 92nd PI N # 3706 - 6236-6464 93 Ter N, Pinellas Park, FL, Pinellas 33782

### **Building Information**

Number of units: 295
Number of active listings for rent: 0
Number of active listings for sale: 6
Building inventory for sale: 2%
Number of sales over the last 12 months: 25
Number of sales over the last 6 months: 8
Number of sales over the last 3 months: 5