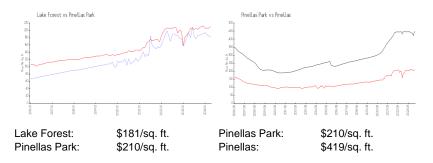

r of sales over the last 12 months: 25
Number of sales over the last 6 months: 8
Number of sales over the last 3 months: 5

# 



## **Building Association Information**

Lake Forest Condominium Association Address: 6350 93rd Terrace N, Pinellas Park, FL 33782 Phone: +1 727-546-4764

https://www.lakeforestcondoassn.com/

## **Recent Sales**

| Unit # | Size        | Closing Date | Sale Price | PPSF  |
|--------|-------------|--------------|------------|-------|
| 303    | 1,245 sq ft | May 2024     | \$255,000  | \$205 |
| 605    | 1,190 sq ft | May 2024     | \$236,000  | \$198 |
| 4606   | 1,620 sq ft | Mar 2024     | \$365,000  | \$225 |
| 2402   | 1,190 sq ft | Mar 2024     | \$265,000  | \$223 |
| 1004   | 1,245 sq ft | Mar 2024     | \$238,000  | \$191 |

### **Market Information**



# **Inventory for Sale**

| Lake Forest   | 2% |
|---------------|----|
| Pinellas Park | 1% |
| Pinellas      | 3% |

### Avg. Time to Close Over Last 12 Months

Lake Forest 21 days

Pinellas Park Pinellas 21 days 62 days