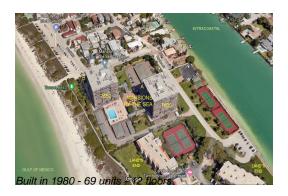

# Unit 904 - Mansions by the Sea 7600 (A)

904 - 7600 Bayshore Dr, Treasure Island, FL, Pinellas 33706

### **Building Information**

Number of units:69Number of active listings for rent:0Number of active listings for sale:3Building inventory for sale:4%Number of sales over the last 12 months:2Number of sales over the last 6 months:1Number of sales over the last 3 months:1