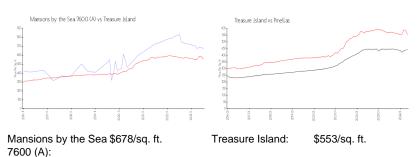

#### **Market Information**

Pinellas:

\$423/sq. ft.

## Avg. Time to Close Over Last 12 Months

\$553/sq. ft.

Mansions by the Sea 7600 (A) 77 days Treasure Island 73 days

Pinellas 63 days