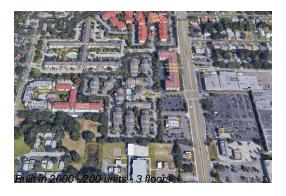

Avalon At Clearwater Address: 1220 S Missouri Ave, Clearwater, FL 33756

# **Building Information**

Number of units: 200 Number of active listings for rent: 0 Number of active listings for sale: 2 Building inventory for sale: 1% Number of sales over the last 12 months: Number of sales over the last 6 months: Number of sales over the last 3 months: