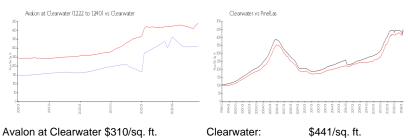

#### **Market Information**

(1222 to 1240):

Clearwater: \$441/sq. ft.

Clearwater: \$441/sq. ft.

Pinellas: \$419/sq. ft.