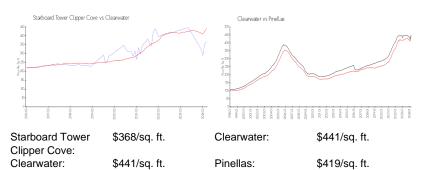

### **Market Information**

## **Inventory for Sale**

| Starboard Tower Clipper Cove | 5% |
|------------------------------|----|
| Clearwater                   | 4% |
| Pinellas                     | 3% |

#### Avg. Time to Close Over Last 12 Months

Starboard Tower Clipper Cove 48 days Clearwater 62 days

Pinellas 62 days