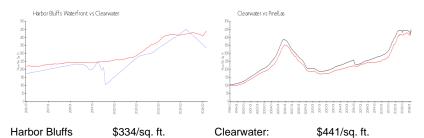

#### **Market Information**

Waterfront: Clearwater: \$441/sq. ft. Pinellas: \$419/sq. ft.