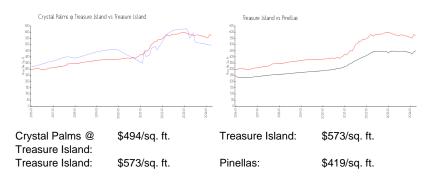

of active listings for sale: 9
Building inventory for sale: 25%
Number of sales over the last 12 months: 4
Number of sales over the last 6 months: 0
Number of sales over the last 3 months: 0





## **Building Association Information**

Crystal Palms Beach Resort Address: 11605 Gulf Blvd, Treasure Island, FL 33706 Phone: +1 727-360-0037

http://crystalpalmsbeachresort.com/

# **Recent Sales**

| Unit # | Size        | Closing Date | Sale Price  | PPSF  |
|--------|-------------|--------------|-------------|-------|
| 601    | 1,828 sq ft | Jul 2023     | \$1,080,000 | \$591 |
| 205    | 790 sq ft   | Jul 2023     | \$355,000   | \$449 |
| 401    | 914 sq ft   | Jun 2023     | \$560,000   | \$613 |
| 405    | 914 sa ft   | Jun 2023     | \$525,000   | \$574 |

#### **Market Information**



# **Inventory for Sale**

Crystal Palms @ Treasure Island 25%
Treasure Island 4%
Pinellas 3%

## Avg. Time to Close Over Last 12 Months

Crystal Palms @ Treasure Island 47 days

Treasure Island Pinellas 74 days 62 days