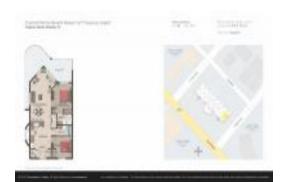

# Unit 208 - Crystal Palms @ Treasure Island

208 - 11605 Gulf Blvd, Treasure Island, FL, Pinellas 33706

#### **Unit Information**

 MLS Number:
 U8237334

 Status:
 ACTIVE

 Size:
 914 Sq ft.

 Bedrooms:
 2

Bedrooms: 2
Full Bathrooms: 2
Half Bathrooms: 0

Parking Spaces: Covered, Under Building

 View:
 City, Pool

 List Price:
 \$535,000

 List PPSF:
 \$585