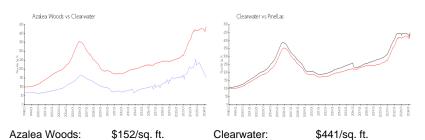

#### **Market Information**

Pinellas:

\$419/sq. ft.

# **Inventory for Sale**

Clearwater:

Azalea Woods 1%
Clearwater 4%
Pinellas 3%

## Avg. Time to Close Over Last 12 Months

\$441/sq. ft.

Azalea Woods 43 days Clearwater 62 days Pinellas 62 days