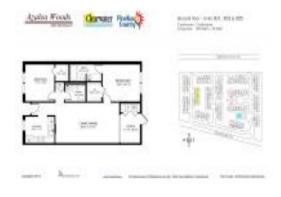

# Unit 305 - Azalea Woods

305 - 3455 Countryside Blvd, Clearwater, FL, Pinellas 33761

#### **Unit Information**

 MLS Number:
 U8237437

 Status:
 PENDING

 Size:
 920 Sq ft.

Bedrooms: 2
Full Bathrooms: 2
Half Bathrooms: 0

Parking Spaces:

View:

List Price: \$199,900 List PPSF: \$217