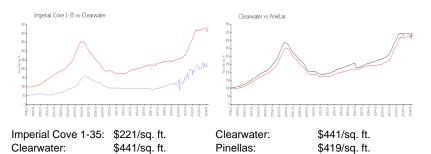

#### **Inventory for Sale**

| Imperial Cove 1-35 | 5% |
|--------------------|----|
| Clearwater         | 4% |
| Pinellas           | 3% |