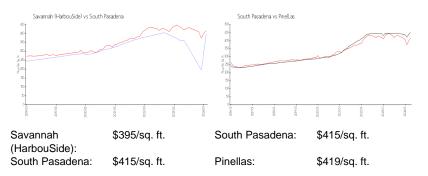

## **Market Information**

# **Inventory for Sale**

| Savannah (HarbouSide) | 3% |
|-----------------------|----|
| South Pasadena        | 2% |
| Pinellas              | 3% |

# Avg. Time to Close Over Last 12 Months

| Savannah (HarbouSide) | 63 days |
|-----------------------|---------|
| South Pasadena        | 57 days |
| Pinellas              | 62 days |

burryes.