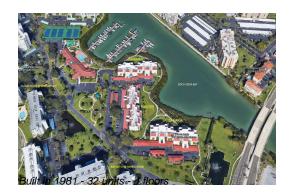

## **Building Information**

| Number of units:                         | 32 |
|------------------------------------------|----|
| Number of active listings for rent:      | 0  |
| Number of active listings for sale:      | 1  |
| Building inventory for sale:             | 3% |
| Number of sales over the last 12 months: | 3  |
| Number of sales over the last 6 months:  | 0  |
| Number of sales over the last 3 months:  | 0  |
| Number of sales over the last 3 months.  | 0  |

# **Building Association Information**

HarbourSide Condos At South Pasadena Address: 7886-7970 Sailboat Key Blvd S, South Pasadena, FL 33707 Phone: +1 727-367-6008