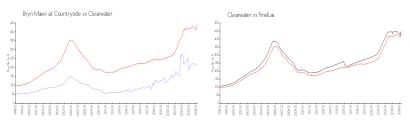

# **Market Information**

Pinellas:

\$419/sq. ft.

Bryn Mawr at \$213/sq. ft. Clearwater: \$441/sq. ft. Countryside:

### **Inventory for Sale**

Clearwater:

Bryn Mawr at Countryside 3% Clearwater 4% Pinellas 3%

## Avg. Time to Close Over Last 12 Months

\$441/sq. ft.

Bryn Mawr at Countryside 50 days Clearwater 62 days Pinellas 62 days