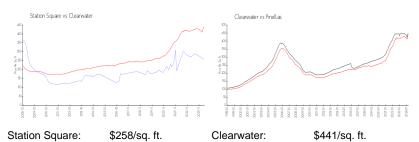

#### **Market Information**

Pinellas:

\$419/sq. ft.

Inventory for Sale

Clearwater:

Station Square 5% Clearwater 4% Pinellas 3%

## Avg. Time to Close Over Last 12 Months

\$441/sq. ft.

Station Square 18 days Clearwater 62 days Pinellas 62 days