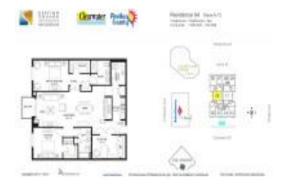

# Unit 1304 - Station Square

1304 - 628 Cleveland St, Clearwater, FL, Pinellas 33755

#### **Unit Information**

 MLS Number:
 U8238112

 Status:
 ACTIVE

 Size:
 1,636 Sq ft.

Bedrooms: 2
Full Bathrooms: 2
Half Bathrooms: 0

Parking Spaces: View:

Rental Price: \$3,600 List PPSF: \$2