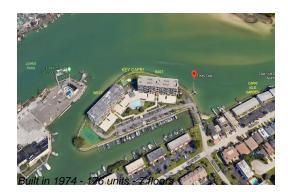

367-5416

#### **Recent Sales**

| Unit # | Size        | Closing Date | Sale Price | PPSF  |
|--------|-------------|--------------|------------|-------|
| 406E   | 1,175 sq ft | May 2024     | \$385,000  | \$328 |
| 702W   | 1,175 sq ft | Apr 2024     | \$595,500  | \$507 |
| 613W   | 1,470 sq ft | Mar 2024     | \$540,000  | \$367 |
| 111W   | 915 sq ft   | Feb 2024     | \$360,000  | \$393 |
| 101E   | 1,470 sq ft | Dec 2023     | \$724,900  | \$493 |

## **Market Information**



#### **Inventory for Sale**

| Key Capri (East&West) | 3% |
|-----------------------|----|
| Treasure Island       | 3% |
| Pinellas              | 3% |

## Avg. Time to Close Over Last 12 Months

| Key Capri (East&West) | 84 days |
|-----------------------|---------|
| Treasure Island       | 73 days |







Distantian and

1200

The second

Pinellas

63 days