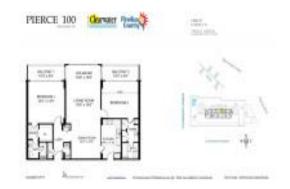

## **Unit 801 - Pierce 100**

801 - 100 Pierce St, Clearwater, FL, Pinellas 33756

#### **Unit Information**

 MLS Number:
 U8238237

 Status:
 ACTIVE

 Size:
 1,269 Sq ft.

Bedrooms: 2
Full Bathrooms: 2
Half Bathrooms: 0

Parking Spaces:

View:

Rental Price: \$4,500 List PPSF: \$4