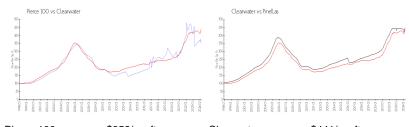

# **Market Information**

 Pierce 100:
 \$352/sq. ft.
 Clearwater:
 \$441/sq. ft.

 Clearwater:
 \$441/sq. ft.
 Pinellas:
 \$419/sq. ft.

### **Inventory for Sale**

 Pierce 100
 4%

 Clearwater
 4%

 Pinellas
 3%