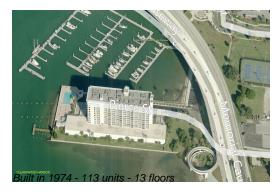

### **Building Information**

Number of units: 113
Number of active listings for rent: 0
Number of active listings for sale: 5
Building inventory for sale: 4%
Number of sales over the last 12 months: 3
Number of sales over the last 6 months: 3
Number of sales over the last 3 months: 2

## **Building Association Information**

Pierce 100 Condominium Address: 100 Pierce St, Clearwater, FL 33756 Phone:(727) 447-2191