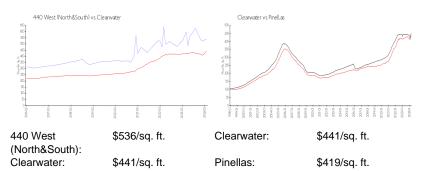

# **Market Information**

### **Inventory for Sale**

| 440 West (North&South) | 9% |
|------------------------|----|
| Clearwater             | 4% |
| Pinellas               | 3% |

### Avg. Time to Close Over Last 12 Months

| 440 West (North&South) | 62 days |
|------------------------|---------|
| Clearwater             | 62 days |
| Pinellas               | 62 days |