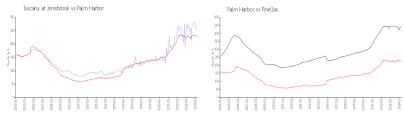

#### **Market Information**

Tuscany at \$260/sq. ft. Palm Harbor: \$228/sq. ft. Innisbrook:

Palm Harbor: \$228/sq. ft. Pinellas: \$423/sq. ft.

# **Inventory for Sale**

Tuscany at Innisbrook 1%
Palm Harbor 1%
Pinellas 3%

## Avg. Time to Close Over Last 12 Months

Tuscany at Innisbrook 27 days Palm Harbor 35 days Pinellas 63 days