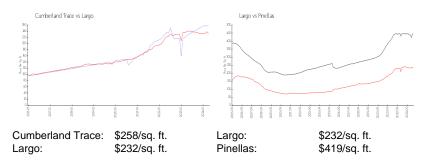

#### **Inventory for Sale**

| Cumberland Trace | 1% |
|------------------|----|
| Largo            | 2% |
| Pinellas         | 3% |

#### Avg. Time to Close Over Last 12 Months

| Cumberland Trace | 22 days |
|------------------|---------|
| Largo            | 49 days |
| Pinellas         | 62 days |