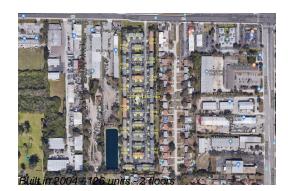

# Unit 13129 Thoroughbred Loop - Cumberland Trace

13129 Thoroughbred Loop - 8000-13321 Thoroughbred Loop, Largo, FL, Pinellas 33733

### **Building Information**

| Number of units:                         | 126 |
|------------------------------------------|-----|
| Number of active listings for rent:      | 0   |
| Number of active listings for sale:      | 1   |
| Building inventory for sale:             | 0%  |
| Number of sales over the last 12 months: | 3   |
| Number of sales over the last 6 months:  | 2   |
| Number of sales over the last 3 months:  | 0   |

#### **Building Association Information**

Cumberland Trace Address: 8006 N Boone Dr, Largo, FL 33773