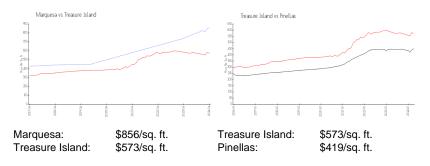

# Unit 302 - Marquesa

302 - 200 121 Ave, Treasure Island, FL, Pinellas 33706

# **Inventory for Sale**

| Marquesa        | 6% |
|-----------------|----|
| Treasure Island | 4% |
| Pinellas        | 3% |

# Avg. Time to Close Over Last 12 Months

| Marquesa        | n/a     |
|-----------------|---------|
| Treasure Island | 74 days |
| Pinellas        | 62 days |

| 2,455 Sq ft.                              |
|-------------------------------------------|
| 3                                         |
| 3                                         |
| 1                                         |
| Assigned, Deeded, Garage Door Opener,     |
| Ground Level, Guest, Off Street, Reserved |
| Pool, Water                               |
| \$1,995,000                               |
| \$813                                     |
|                                           |