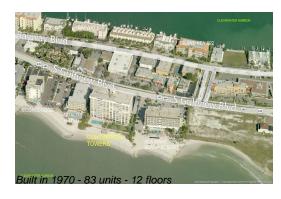

## **Building Information**

Number of units: 83
Number of active listings for rent: 0
Number of active listings for sale: 4
Building inventory for sale: 4%
Number of sales over the last 12 months: 2
Number of sales over the last 6 months: 1
Number of sales over the last 3 months: 0

Continental Towers 675 S Gulfview Blvd Clearwater Beach, FL 33767 (727) 447-3903