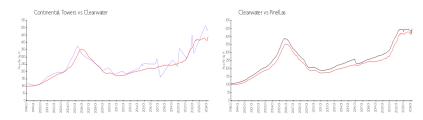

## **Market Information**

Continental Towers: \$481/sq. ft. Clearwater: \$441/sq. ft. Clearwater: \$441/sq. ft. Pinellas: \$419/sq. ft.