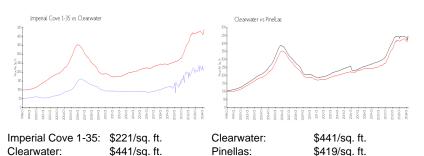

### Avg. Time to Close Over Last 12 Months

| Imperial Cove 1-35 | 68 days |
|--------------------|---------|
| Clearwater         | 62 days |
| Pinellas           | 62 days |