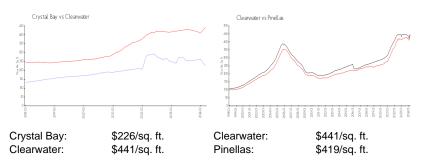

### **Market Information**

### **Inventory for Sale**

| Crystal Bay | 7% |
|-------------|----|
| Clearwater  | 4% |
| Pinellas    | 3% |

# Avg. Time to Close Over Last 12 Months

| Crystal Bay | 73 days |
|-------------|---------|
| Clearwater  | 62 days |
| Pinellas    | 62 days |

and a strength