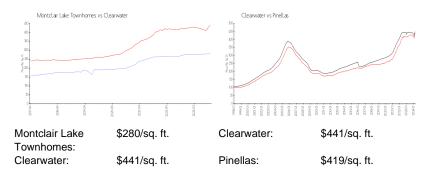

#### **Inventory for Sale**

| Montclair Lake Townhomes | 5% |
|--------------------------|----|
| Clearwater               | 4% |
| Pinellas                 | 3% |

### Avg. Time to Close Over Last 12 Months

Montclair Lake Townhomes 97 days Clearwater 62 days

Pinellas 62 days