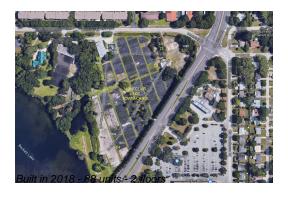

## **Building Information**

Number of units: 88
Number of active listings for rent: 0
Number of active listings for sale: 4
Building inventory for sale: 4%
Number of sales over the last 12 months: 3
Number of sales over the last 6 months: 0
Number of sales over the last 3 months: 0

Montclair Lake Townhomes Address: 2251 Montclair Rd, Clearwater, FL 33763 Phone: +1 727-637-5134