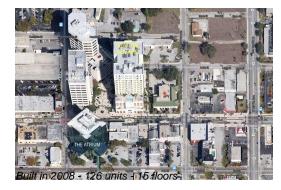

# **Unit 1307 - Station Square**

1307 - 628 Cleveland St, Clearwater, FL, Pinellas 33755

### **Building Information**

Number of units: 126
Number of active listings for rent: 0
Number of active listings for sale: 6
Building inventory for sale: 4%
Number of sales over the last 12 months: 7
Number of sales over the last 6 months: 1
Number of sales over the last 3 months: 0