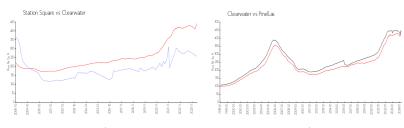

#### **Market Information**

Station Square: \$258/sq. ft. Clearwater: \$441/sq. ft. Clearwater: \$441/sq. ft. Pinellas: \$419/sq. ft.