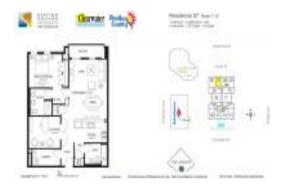

# **Unit 1307 - Station Square**

1307 - 628 Cleveland St, Clearwater, FL, Pinellas 33755

#### **Unit Information**

 MLS Number:
 U8239805

 Status:
 ACTIVE

 Size:
 1,272 Sq ft.

Bedrooms: 2 Full Bathrooms: 2 Half Bathrooms: 0

Parking Spaces:

View:

Rental Price: \$2,850 List PPSF: \$2