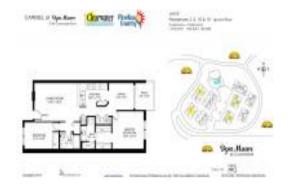

# **Unit 2 - Carmel at Bryn Mawr**

2 - 2749 Countryside Blvd, Clearwater, FL, Pinellas 33761

#### **Unit Information**

 MLS Number:
 U8239811

 Status:
 ACTIVE

 Size:
 930 Sq ft.

Bedrooms: 2 Full Bathrooms: 2 Half Bathrooms: 0

Parking Spaces: Assigned, Covered, Guest

View:

Rental Price: \$1,800 List PPSF: \$2