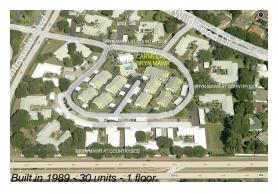

## **Building Information**

Number of units: 30
Number of active listings for rent: 0
Number of active listings for sale: 1
Building inventory for sale: 3%
Number of sales over the last 12 months: 0
Number of sales over the last 6 months: 0
Number of sales over the last 3 months: 0