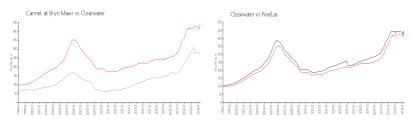

#### **Market Information**

Carmel at Bryn \$276/sq. ft. Clearwater: \$441/sq. ft.

Mawr:

Clearwater: \$441/sq. ft. Pinellas: \$419/sq. ft.

## **Inventory for Sale**

Carmel at Bryn Mawr 3% Clearwater 4% Pinellas 3%

# Avg. Time to Close Over Last 12 Months

Carmel at Bryn Mawr 12 days Clearwater 62 days Pinellas 62 days