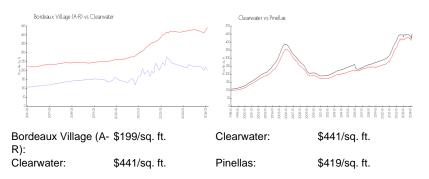

#### **Inventory for Sale**

| Bordeaux Village (A-R) | 4% |
|------------------------|----|
| Clearwater             | 4% |
| Pinellas               | 3% |

Bordeaux Village (A-R) Clearwater Pinellas 36 days 62 days 62 days