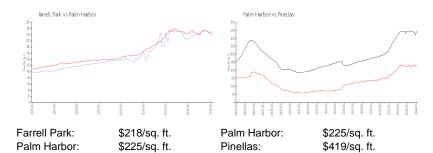

### **Inventory for Sale**

Farrell Park 5% Palm Harbor 2% Pinellas 3%

# Avg. Time to Close Over Last 12 Months

Farrell Park 37 days
Palm Harbor 34 days
Pinellas 62 days