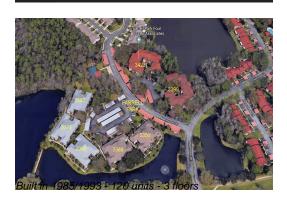

### **Building Information**

Number of units: 120
Number of active listings for rent: 0
Number of active listings for sale: 6
Building inventory for sale: 5%
Number of sales over the last 12 months: 6
Number of sales over the last 6 months: 3
Number of sales over the last 3 months: 2