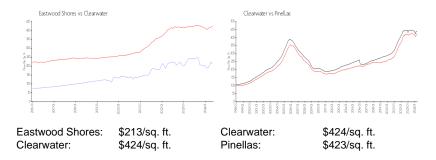

y for sale: 1%
Number of sales over the last 12 months: 16
Number of sales over the last 6 months: 8
Number of sales over the last 3 months: 5



### **Building Association Information**

Eastwood Shores Condominium No 6 Associa 1810 Bough Avenue Clearwater, FL 33760 Phone: (727) 726-8000

https://eastwoodshores4.org/

### **Recent Sales**

| Unit # | Size        | Closing Date | Sale Price | PPSF  |
|--------|-------------|--------------|------------|-------|
| Α      | 752 sq ft   | May 2024     | \$160,000  | \$213 |
| Α      | 752 sq ft   | Apr 2024     | \$180,000  | \$239 |
| С      | 853 sq ft   | Apr 2024     | \$225,000  | \$264 |
|        | 1,035 sq ft | Apr 2024     | \$230,000  | \$222 |
| С      | 853 sq ft   | Mar 2024     | \$160,000  | \$188 |

#### **Market Information**



# **Inventory for Sale**

| Eastwood Shores | 2% |
|-----------------|----|
| Clearwater      | 3% |
| Pinellas        | 3% |

## Avg. Time to Close Over Last 12 Months

Eastwood Shores 48 days
Clearwater 65 days
Pinellas 63 days