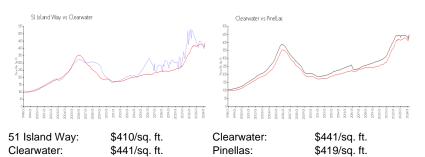

#### **Inventory for Sale**

| 51 Island Way | 1% |
|---------------|----|
| Clearwater    | 4% |
| Pinellas      | 3% |

## Avg. Time to Close Over Last 12 Months

| 51 Island Way | 74 days |
|---------------|---------|
| Clearwater    | 62 days |
| Pinellas      | 62 days |