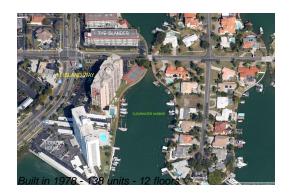

# Unit 101 - 51 Island Way

101 - 51 Island Wy, Clearwater, FL, Pinellas 33767

#### **Building Information**

| Number of units:                         | 138 |
|------------------------------------------|-----|
| Number of active listings for rent:      |     |
| Number of active listings for sale:      |     |
| Building inventory for sale:             |     |
| Number of sales over the last 12 months: | 6   |
| Number of sales over the last 6 months:  | 1   |
| Number of sales over the last 3 months:  | 1   |

## **Building Association Information**

51 Island Way-Manager's Office 51 Island Way Clearwater Beach, FL 33767 (727) 447-6075